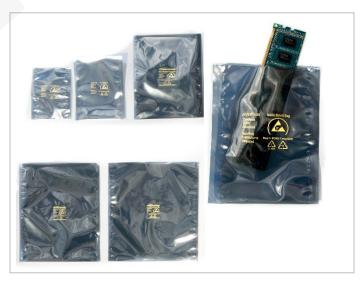

# **ESD Bags**

# **BG** Series

#### **RoHS & REACH Compliant**

Open Top ESD Bags are manufactured from polyester, metal, and polyethylene laminates. The polyester dielectric in concert with the metal layer provides a Faraday Effect shielding of an Electrostatic Discharge (ESD). The metal layer prevents the penetration of damaging electrostatic fields. Tribocharging is minimized by the specially processed polyethylene. ESD bags provide a static safe environment for sensitive electronic devices.

#### **Applications**

- Electronic Assembly and Manufacturing
- Pharmaceutical Plants and Cleanroom Operation
- Fiber Optics, Aerospace, and Hospitals

#### **Construction**

ESD Bags are made from four layers construction of static dissipative polyethylene, aluminum shield, polyester and static dissipative coating at the top.