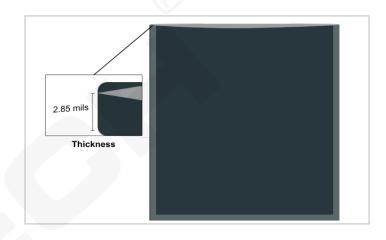

# **Product Specifications** (1)

| SURFACE RESISTIVITY | < 10 <sup>12</sup> ohms/square | ASTM D-257    |
|---------------------|--------------------------------|---------------|
| EMI SHIELDING       | <10 dB (1-10 GHZ)              | MIL B 81705 C |
| STATIC DECAY        | < 0.05 seconds                 | EIA 541       |
| CAPACITCANCE PROBE  | <10 Volts, 20 millisec.        | EIA 541       |
| TENSILE STRENGTH    | 15 lbs.                        | D-882         |
| TEAR                | 2 lbs.                         | ASTM D-1004   |
| PUNCTURE            | > 10 lbs.                      | ASTM D-2065   |
| THICKNESS           | 2.85 mils                      |               |