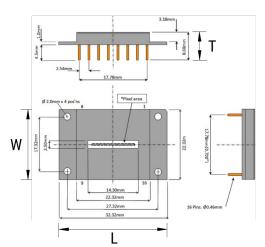

| Dimensions |             |  |
|------------|-------------|--|
| L          | 32.32mm NOM |  |
| W          | 22.32mm NOM |  |
| Т          | 8.68mm NOM  |  |

| Packaging Specifications |      |
|--------------------------|------|
| Packaging Quantity       | 1    |
| Typical Component Weight | 11 g |