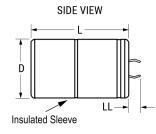

Click here for the 3D model.

| Dimensions |               |
|------------|---------------|
| D          | 30mm +1mm     |
| L          | 50mm +/-2mm   |
| S          | 10mm +/-0.1mm |
| LL         | 6.3mm +/-1mm  |
| F          | 2mm +/-0.1mm  |