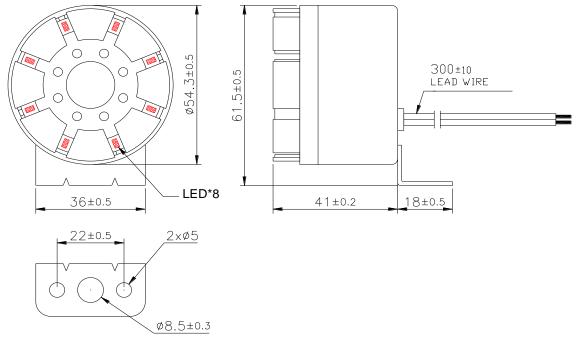

| MALLORY Mallory Sonalert | Part # PS-551DRQ |
|--------------------------|------------------|
| <b>Products Inc.</b>     |                  |
| Sales Outline Drawing    | Revision A       |

## May not be suitable for all Medical and Aerospace applications. Contact Mallory Sonalert to discuss your application.

| Oscillation Frequency (Hz)     | $2800 \pm 500$                |
|--------------------------------|-------------------------------|
| Operating Voltage (VDC)        | 5 ~ 15                        |
| Rated Voltage (VDC)            | 12                            |
| Current Consumption Max. (mA)  | 200 at Rated Voltage          |
| Sound Pressure Level Min. (dB) | 105 at 100cm at Rated Voltage |
| Tone / Pulse Rate              | Slow Pulse 1.2 PPS            |
| LED Type                       | Red                           |
| Operating Temperature (°C)     | -20 <b>~</b> +70              |
| Storage Temperature (°C)       | -30 <b>~</b> +80              |
| Housing                        | ABS 757 UL94HB Plastic Resin  |
|                                | (Color: Black)                |
| Lead Wires                     | 20 AWG                        |
| Weight (Grams)                 | 78                            |

## **Dimensions:** (units: mm)

Options