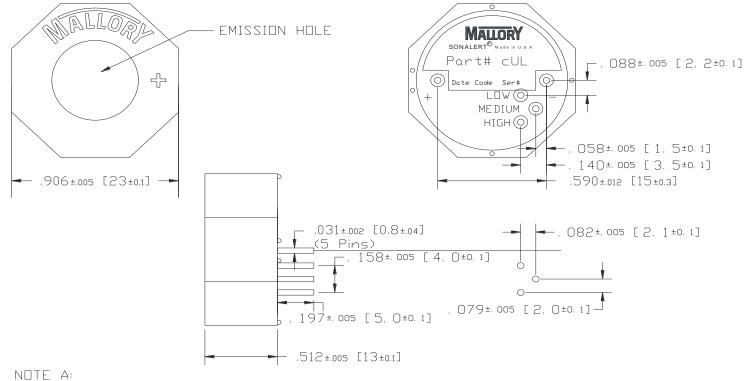

**Dimensions:** Inches [mm]

## **CUL Recognized**PATENT NUMBER: 7880593

**ROHS Compliant** 

NOTE A: TERMINALS - .031" DIA. NICKEL/TIN COATED BRASS.

NOTE B: MOUNTING- INSERT INTO PRINTED CIRCUIT BOARD AND HAND OR MACHINE SOLDER. UNITS ARE SUITABLE FOR WAVE SOLDERING. BOARDS ARE NOT SUITABLE FOR WASH. RECOMMENDED MAXIMUM TEMPERATURE AND TIME DURATION FOR WAVE SOLDERING IS +270°C AND 3 SECONDS RESPECTIVELY.