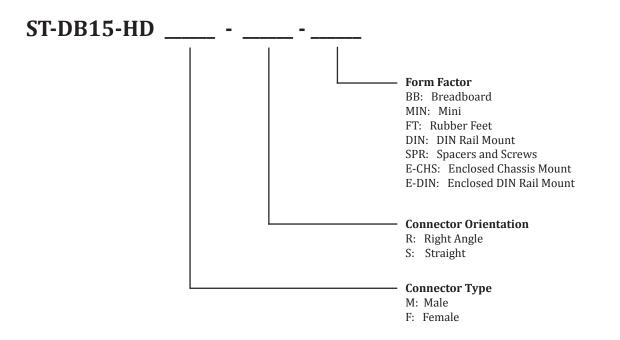

al for fast and secure termination to wires. This board also features a prototyping area to enable in-circuit modifications as well as easy probing/diagnostics. The prototyping grid has a standard 0.1" pattern to enable compatibility with a variety of components. The DIN clips on this model allow it to be easily used with a 35mm DIN rail system, making this board perfect for industrial applications.



### ST-DB15-HD-F-R-DIN

Female DB15 High Density Breakout Board with DIN Rail Clips

**Mechanical Drawings** 



### **Electrical Connections**

Each pin of the High Density DB15 / VGA connector is electrically connected to a single row of the prototyping area and to one screw terminal. The pads of the prototyping area have a standard 0.1" pitch.



# ST-DB15-HD

### - Ordering Information



### Ordering

To order please visit www.schmalztech.com or one of our distributors to quickly place an online order.

Orders may also be placed by email or phone: Email: sales@schmalztech.com Phone: +1 (844) 399-9213

### **Expedited Shipping**

If overnight shipping is required please contact us directly so that we can expedite your order. Overnight shipping is provided through UPS and will incur an additional charge

#### **Custom Designs**

Can't find what you need? We can design and produce a custom board to fit your exact needs. Please reach out to us for additional information and pricing.