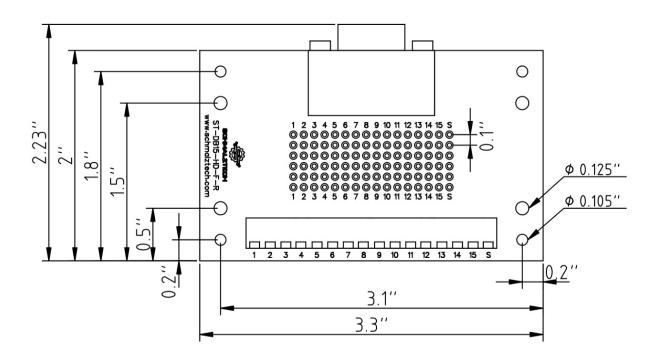

### ST-DB15-HD-F-R-DIN

Female DB15 High Density Breakout Board with DIN Rail Clips

**Mechanical Drawings** 

### **Electrical Connections**

Each pin of the High Density DB15 / VGA connector is electrically connected to a single row of the prototyping area and to one screw terminal. The pads of the prototyping area have a standard 0.1" pitch.