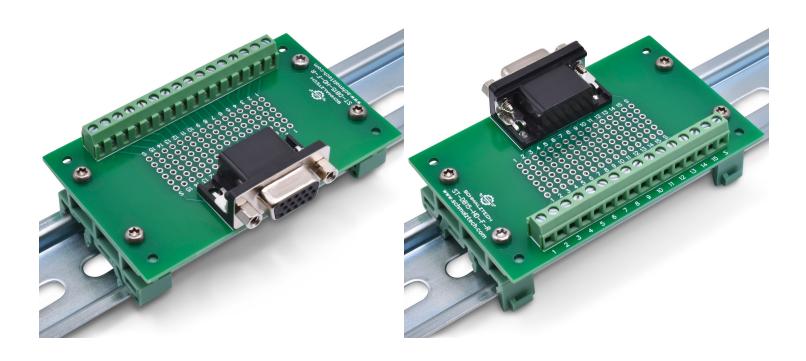

## ST-DB15-HD-F-R-DIN

Female DB15 High Density Breakout Board with DIN Rail Clips

- Breaks out all 15 contacts + shield
- Screw terminals for fast connections
- Prototyping area for in-circuit modifications
- Easy access for probing and debugging
- Easily mounts on 35mm DIN rail

This female DB15 high density breakout board provides a convenient method of accessing all the contacts of a HD 15-pin D-Sub connector or a VGA connector. Each of the 15 connections as well as the shield are brought out to a screw terminal for fast and secure termination to wires. This board also features a prototyping area to enable in-circuit modifications as well as easy probing/diagnostics. The prototyping grid has a standard 0.1" pattern to enable compatibility with a variety of components. The DIN clips on this model allow it to be easily used with a 35mm DIN rail system, making this board perfect for industrial applications.

### **Electrical Connections**

Each pin of the High Density DB15 / VGA connector is electrically connected to a single row of the prototyping area and to one screw terminal. The pads of the prototyping area have a standard 0.1" pitch.