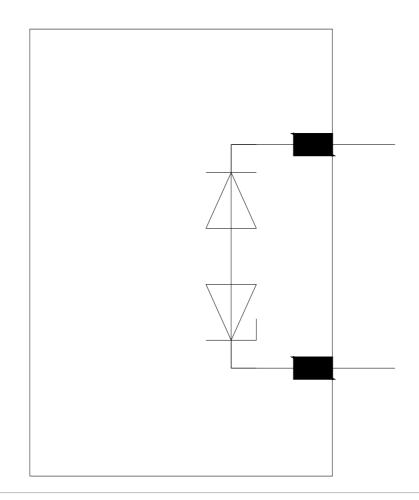

## 3RT2916-1EH00-Z X90

surge suppressor, diode combination, 12-250 V DC, for contactors 3RT2.1 and auxiliary contactors 3RH2, multi-unit packaging, pack = 10 units

| product brand name                                                                                                                                                                                                                                                                                                                                                                       | SIRIUS            |
|------------------------------------------------------------------------------------------------------------------------------------------------------------------------------------------------------------------------------------------------------------------------------------------------------------------------------------------------------------------------------------------|-------------------|
| product designation                                                                                                                                                                                                                                                                                                                                                                      | surge suppressor  |
| General technical data                                                                                                                                                                                                                                                                                                                                                                   |                   |
| size of contactor                                                                                                                                                                                                                                                                                                                                                                        | S00               |
| certificate of suitability                                                                                                                                                                                                                                                                                                                                                               | CE / UL / CSA     |
| Substance Prohibitance (Date)                                                                                                                                                                                                                                                                                                                                                            | 10/01/2009        |
| type of voltage of the control supply voltage                                                                                                                                                                                                                                                                                                                                            | DC                |
| control supply voltage 1                                                                                                                                                                                                                                                                                                                                                                 |                   |
| • at DC                                                                                                                                                                                                                                                                                                                                                                                  | 12 250 V          |
| design of the surge suppressor                                                                                                                                                                                                                                                                                                                                                           | Diode combination |
| Ambient conditions                                                                                                                                                                                                                                                                                                                                                                       |                   |
| ambient temperature                                                                                                                                                                                                                                                                                                                                                                      |                   |
| <ul> <li>during operation</li> </ul>                                                                                                                                                                                                                                                                                                                                                     | -25 +60 °C        |
| during storage                                                                                                                                                                                                                                                                                                                                                                           | -40 +80 °C        |
| Installation/ mounting/ dimensions                                                                                                                                                                                                                                                                                                                                                       |                   |
| mounting position                                                                                                                                                                                                                                                                                                                                                                        | any               |
| fastening method                                                                                                                                                                                                                                                                                                                                                                         | clip-on           |
| height                                                                                                                                                                                                                                                                                                                                                                                   | 46 mm             |
| width                                                                                                                                                                                                                                                                                                                                                                                    | 28 mm             |
| depth                                                                                                                                                                                                                                                                                                                                                                                    | 9 mm              |
| Further information                                                                                                                                                                                                                                                                                                                                                                      |                   |
| Siemens has decided to exit the Russian market (see here).<br>https://press.siemens.com/global/en/pressrelease/siemens-wind-down-russian-business<br>Siemens is working on the renewal of the current EAC certificates.<br>Please centract your least Siemens office on the startup of yolidity of the EAC certification if you intend to import or offer to supply these products to an |                   |