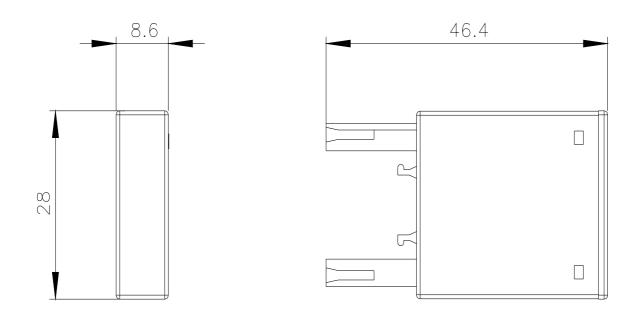

## 3RT2916-1EH00-Z X90

surge suppressor, diode combination, 12-250 V DC, for contactors 3RT2.1 and auxiliary contactors 3RH2, multi-unit packaging, pack = 10 units

| product brand name                                                                                                                                                                                                                                                                                                                                                                       | SIRIUS            |
|------------------------------------------------------------------------------------------------------------------------------------------------------------------------------------------------------------------------------------------------------------------------------------------------------------------------------------------------------------------------------------------|-------------------|
| product designation                                                                                                                                                                                                                                                                                                                                                                      | surge suppressor  |
| General technical data                                                                                                                                                                                                                                                                                                                                                                   |                   |
| size of contactor                                                                                                                                                                                                                                                                                                                                                                        | S00               |
| certificate of suitability                                                                                                                                                                                                                                                                                                                                                               | CE / UL / CSA     |
| Substance Prohibitance (Date)                                                                                                                                                                                                                                                                                                                                                            | 10/01/2009        |
| type of voltage of the control supply voltage                                                                                                                                                                                                                                                                                                                                            | DC                |
| control supply voltage 1                                                                                                                                                                                                                                                                                                                                                                 |                   |
| • at DC                                                                                                                                                                                                                                                                                                                                                                                  | 12 250 V          |
| design of the surge suppressor                                                                                                                                                                                                                                                                                                                                                           | Diode combination |
| Ambient conditions                                                                                                                                                                                                                                                                                                                                                                       |                   |
| ambient temperature                                                                                                                                                                                                                                                                                                                                                                      |                   |
| <ul> <li>during operation</li> </ul>                                                                                                                                                                                                                                                                                                                                                     | -25 +60 °C        |
| during storage                                                                                                                                                                                                                                                                                                                                                                           | -40 +80 °C        |
| Installation/ mounting/ dimensions                                                                                                                                                                                                                                                                                                                                                       |                   |
| mounting position                                                                                                                                                                                                                                                                                                                                                                        | any               |
| fastening method                                                                                                                                                                                                                                                                                                                                                                         | clip-on           |
| height                                                                                                                                                                                                                                                                                                                                                                                   | 46 mm             |
| width                                                                                                                                                                                                                                                                                                                                                                                    | 28 mm             |
| depth                                                                                                                                                                                                                                                                                                                                                                                    | 9 mm              |
| Further information                                                                                                                                                                                                                                                                                                                                                                      |                   |
| Siemens has decided to exit the Russian market (see here).<br>https://press.siemens.com/global/en/pressrelease/siemens-wind-down-russian-business<br>Siemens is working on the renewal of the current EAC certificates.<br>Please centract your least Siemens office on the startup of yolidity of the EAC certification if you intend to import or offer to supply these products to an |                   |