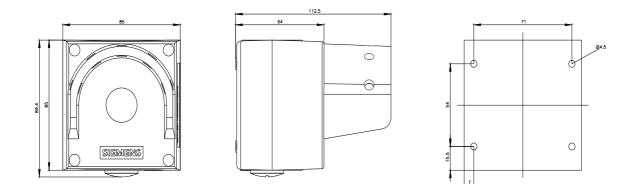

| Ð                                                                   |                                                                                                                      |                                |
|---------------------------------------------------------------------|----------------------------------------------------------------------------------------------------------------------|--------------------------------|
| product brand name                                                  | SIRIUS ACT                                                                                                           |                                |
| product designation                                                 | Enclosures                                                                                                           |                                |
| product type designation                                            | 3SU1                                                                                                                 |                                |
| Enclosure                                                           |                                                                                                                      |                                |
| design of the housing                                               | With protective collar for 5 padlocks, mushroom 60 mm                                                                |                                |
| shape of the enclosure front                                        | Square                                                                                                               |                                |
| material of the enclosure                                           | metal                                                                                                                |                                |
| number of command points                                            | 1                                                                                                                    |                                |
| product component protective collar                                 | Yes                                                                                                                  |                                |
| color of the enclosure top part                                     | yellow                                                                                                               |                                |
| fastening method of the enclosure                                   | Vertical                                                                                                             |                                |
| General technical data                                              |                                                                                                                      |                                |
| protection class IP                                                 | IP66, IP67, IP69(IP69K)                                                                                              |                                |
| degree of protection NEMA rating                                    | 1, 2, 3, 3R, 4, 4X, 12, 13                                                                                           |                                |
| shock resistance for railway applications according to EN 61373     | Category 1, Class B                                                                                                  |                                |
| vibration resistance for railway applications according to EN 61373 | Category 1, Class B                                                                                                  |                                |
| Substance Prohibitance (Date)                                       | 10/01/2014                                                                                                           |                                |
| cable entry type                                                    | Without                                                                                                              |                                |
| Connections/ Terminals                                              |                                                                                                                      |                                |
| type of electrical connection on enclosure                          | Cable routing above and below, both 1 x M20                                                                          |                                |
| tightening torque of fixing screws in the enclosure cover           | 1.5 1.7 N·m                                                                                                          |                                |
| Ambient conditions                                                  |                                                                                                                      |                                |
| ambient temperature                                                 |                                                                                                                      |                                |
| during operation                                                    | -25 +70 °C                                                                                                           |                                |
| <ul> <li>during storage</li> </ul>                                  | -40 +80 °C                                                                                                           |                                |
| environmental category during operation according to IEC 60721      | 3M6, 3S2, 3B2, 3C3, 3K6 (with relative air humidity of 10 condensation in operation permitted for all devices behind |                                |
| Installation/ mounting/ dimensions                                  |                                                                                                                      |                                |
| fastening method of modules and accessories                         | Floor mounting                                                                                                       |                                |
| height                                                              | 89.4 mm                                                                                                              |                                |
| width                                                               | 85 mm                                                                                                                |                                |
| depth                                                               | 112.5 mm                                                                                                             |                                |
| mounting diameter                                                   | 22.3 mm                                                                                                              |                                |
| positive tolerance of installation diameter                         | 0.4 mm                                                                                                               |                                |
| Certificates/ approvals                                             |                                                                                                                      |                                |
| General Product Approval                                            |                                                                                                                      | Declaration of Con-<br>formity |