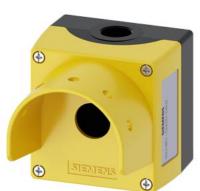

## 3SU1851-0AA00-0AH2

Enclosure for command devices, 22 mm, round, Enclosure material metal, Enclosure top part yellow, with protective collar for 5 padlocks, and mushroom diameter 60 mm, 1 control point, without equipment, floor mounting, 1xM20 each on top and bottom

| Ð                                                                   |                                                                                                                      |                                |
|---------------------------------------------------------------------|----------------------------------------------------------------------------------------------------------------------|--------------------------------|
| product brand name                                                  | SIRIUS ACT                                                                                                           |                                |
| product designation                                                 | Enclosures                                                                                                           |                                |
| product type designation                                            | 3SU1                                                                                                                 |                                |
| Enclosure                                                           |                                                                                                                      |                                |
| design of the housing                                               | With protective collar for 5 padlocks, mushroom 60 mm                                                                |                                |
| shape of the enclosure front                                        | Square                                                                                                               |                                |
| material of the enclosure                                           | metal                                                                                                                |                                |
| number of command points                                            | 1                                                                                                                    |                                |
| product component protective collar                                 | Yes                                                                                                                  |                                |
| color of the enclosure top part                                     | yellow                                                                                                               |                                |
| fastening method of the enclosure                                   | Vertical                                                                                                             |                                |
| General technical data                                              |                                                                                                                      |                                |
| protection class IP                                                 | IP66, IP67, IP69(IP69K)                                                                                              |                                |
| degree of protection NEMA rating                                    | 1, 2, 3, 3R, 4, 4X, 12, 13                                                                                           |                                |
| shock resistance for railway applications according to EN 61373     | Category 1, Class B                                                                                                  |                                |
| vibration resistance for railway applications according to EN 61373 | Category 1, Class B                                                                                                  |                                |
| Substance Prohibitance (Date)                                       | 10/01/2014                                                                                                           |                                |
| cable entry type                                                    | Without                                                                                                              |                                |
| Connections/ Terminals                                              |                                                                                                                      |                                |
| type of electrical connection on enclosure                          | Cable routing above and below, both 1 x M20                                                                          |                                |
| tightening torque of fixing screws in the enclosure cover           | 1.5 1.7 N·m                                                                                                          |                                |
| Ambient conditions                                                  |                                                                                                                      |                                |
| ambient temperature                                                 |                                                                                                                      |                                |
| during operation                                                    | -25 +70 °C                                                                                                           |                                |
| <ul> <li>during storage</li> </ul>                                  | -40 +80 °C                                                                                                           |                                |
| environmental category during operation according to IEC 60721      | 3M6, 3S2, 3B2, 3C3, 3K6 (with relative air humidity of 10 condensation in operation permitted for all devices behind |                                |
| Installation/ mounting/ dimensions                                  |                                                                                                                      |                                |
| fastening method of modules and accessories                         | Floor mounting                                                                                                       |                                |
| height                                                              | 89.4 mm                                                                                                              |                                |
| width                                                               | 85 mm                                                                                                                |                                |
| depth                                                               | 112.5 mm                                                                                                             |                                |
| mounting diameter                                                   | 22.3 mm                                                                                                              |                                |
| positive tolerance of installation diameter                         | 0.4 mm                                                                                                               |                                |
| Certificates/ approvals                                             |                                                                                                                      |                                |
| General Product Approval                                            |                                                                                                                      | Declaration of Con-<br>formity |