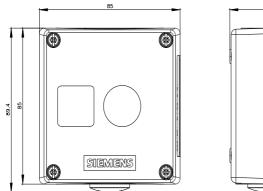

| 0                                                                   |                                                                                                                     |                                |
|---------------------------------------------------------------------|---------------------------------------------------------------------------------------------------------------------|--------------------------------|
| product brand name                                                  | SIRIUS ACT                                                                                                          |                                |
| product designation                                                 | Enclosures                                                                                                          |                                |
| product type designation                                            | 3SU1                                                                                                                |                                |
| Enclosure                                                           |                                                                                                                     |                                |
| design of the housing                                               | with recess for label                                                                                               |                                |
| shape of the enclosure front                                        | Square                                                                                                              |                                |
| material of the enclosure                                           | metal                                                                                                               |                                |
| number of command points                                            | 1                                                                                                                   |                                |
| product component protective collar                                 | No                                                                                                                  |                                |
| color of the enclosure top part                                     | grey                                                                                                                |                                |
| fastening method of the enclosure                                   | Vertical / horizontal                                                                                               |                                |
| General technical data                                              |                                                                                                                     |                                |
| protection class IP                                                 | IP66, IP67, IP69(IP69K)                                                                                             |                                |
| degree of protection NEMA rating                                    | 1, 2, 3, 3R, 4, 4X, 12, 13                                                                                          |                                |
| shock resistance for railway applications according to EN 61373     | Category 1, Class B                                                                                                 |                                |
| vibration resistance for railway applications according to EN 61373 | Category 1, Class B                                                                                                 |                                |
| Substance Prohibitance (Date)                                       | 10/01/2014                                                                                                          |                                |
| cable entry type                                                    | Without                                                                                                             |                                |
| Connections/ Terminals                                              |                                                                                                                     |                                |
| type of electrical connection on enclosure                          | Cable routing above and below, both 1 x M20                                                                         |                                |
| tightening torque of fixing screws in the enclosure cover           | 1.5 1.7 N·m                                                                                                         |                                |
| Ambient conditions                                                  |                                                                                                                     |                                |
| ambient temperature                                                 |                                                                                                                     |                                |
| during operation                                                    | -25 +70 °C                                                                                                          |                                |
| during storage                                                      | -40 +80 °C                                                                                                          |                                |
| environmental category during operation according to IEC 60721      | 3M6, 3S2, 3B2, 3C3, 3K6 (with relative air humidity of 10 condensation in operation permitted for all devices behin |                                |
| Installation/ mounting/ dimensions                                  |                                                                                                                     |                                |
| fastening method of modules and accessories                         | Floor mounting                                                                                                      |                                |
| height                                                              | 89.4 mm                                                                                                             |                                |
| width                                                               | 85 mm                                                                                                               |                                |
| depth                                                               | 64 mm                                                                                                               |                                |
| mounting diameter                                                   | 22.3 mm                                                                                                             |                                |
| positive tolerance of installation diameter                         | 0.4 mm                                                                                                              |                                |
| Certificates/ approvals                                             |                                                                                                                     |                                |
| General Product Approval                                            |                                                                                                                     | Declaration of Con-<br>formity |