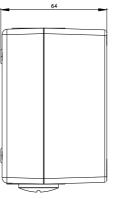

| 0                                                                   |                                                                                                                     |                                |
|---------------------------------------------------------------------|---------------------------------------------------------------------------------------------------------------------|--------------------------------|
| product brand name                                                  | SIRIUS ACT                                                                                                          |                                |
| product designation                                                 | Enclosures                                                                                                          |                                |
| product type designation                                            | 3SU1                                                                                                                |                                |
| Enclosure                                                           |                                                                                                                     |                                |
| design of the housing                                               | with recess for label                                                                                               |                                |
| shape of the enclosure front                                        | Square                                                                                                              |                                |
| material of the enclosure                                           | metal                                                                                                               |                                |
| number of command points                                            | 1                                                                                                                   |                                |
| product component protective collar                                 | No                                                                                                                  |                                |
| color of the enclosure top part                                     | grey                                                                                                                |                                |
| fastening method of the enclosure                                   | Vertical / horizontal                                                                                               |                                |
| General technical data                                              |                                                                                                                     |                                |
| protection class IP                                                 | IP66, IP67, IP69(IP69K)                                                                                             |                                |
| degree of protection NEMA rating                                    | 1, 2, 3, 3R, 4, 4X, 12, 13                                                                                          |                                |
| shock resistance for railway applications according to EN 61373     | Category 1, Class B                                                                                                 |                                |
| vibration resistance for railway applications according to EN 61373 | Category 1, Class B                                                                                                 |                                |
| Substance Prohibitance (Date)                                       | 10/01/2014                                                                                                          |                                |
| cable entry type                                                    | Without                                                                                                             |                                |
| Connections/ Terminals                                              |                                                                                                                     |                                |
| type of electrical connection on enclosure                          | Cable routing above and below, both 1 x M20                                                                         |                                |
| tightening torque of fixing screws in the enclosure cover           | 1.5 1.7 N·m                                                                                                         |                                |
| Ambient conditions                                                  |                                                                                                                     |                                |
| ambient temperature                                                 |                                                                                                                     |                                |
| during operation                                                    | -25 +70 °C                                                                                                          |                                |
| during storage                                                      | -40 +80 °C                                                                                                          |                                |
| environmental category during operation according to IEC 60721      | 3M6, 3S2, 3B2, 3C3, 3K6 (with relative air humidity of 10 condensation in operation permitted for all devices behin |                                |
| Installation/ mounting/ dimensions                                  |                                                                                                                     |                                |
| fastening method of modules and accessories                         | Floor mounting                                                                                                      |                                |
| height                                                              | 89.4 mm                                                                                                             |                                |
| width                                                               | 85 mm                                                                                                               |                                |
| depth                                                               | 64 mm                                                                                                               |                                |
| mounting diameter                                                   | 22.3 mm                                                                                                             |                                |
| positive tolerance of installation diameter                         | 0.4 mm                                                                                                              |                                |
| Certificates/ approvals                                             |                                                                                                                     |                                |
| General Product Approval                                            |                                                                                                                     | Declaration of Con-<br>formity |