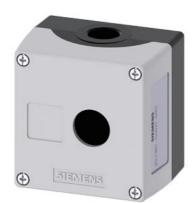

## 3SU1851-0AA00-0AB1

Enclosure for command devices, 22 mm, round, Enclosure material metal, enclosure top part gray, 1 control point, without equipment, Recess for labels, floor mounting, 1xM20 each on top and bottom

| 0                                                                   |                                                                                                                     |                                |
|---------------------------------------------------------------------|---------------------------------------------------------------------------------------------------------------------|--------------------------------|
| product brand name                                                  | SIRIUS ACT                                                                                                          |                                |
| product designation                                                 | Enclosures                                                                                                          |                                |
| product type designation                                            | 3SU1                                                                                                                |                                |
| Enclosure                                                           |                                                                                                                     |                                |
| design of the housing                                               | with recess for label                                                                                               |                                |
| shape of the enclosure front                                        | Square                                                                                                              |                                |
| material of the enclosure                                           | metal                                                                                                               |                                |
| number of command points                                            | 1                                                                                                                   |                                |
| product component protective collar                                 | No                                                                                                                  |                                |
| color of the enclosure top part                                     | grey                                                                                                                |                                |
| fastening method of the enclosure                                   | Vertical / horizontal                                                                                               |                                |
| General technical data                                              |                                                                                                                     |                                |
| protection class IP                                                 | IP66, IP67, IP69(IP69K)                                                                                             |                                |
| degree of protection NEMA rating                                    | 1, 2, 3, 3R, 4, 4X, 12, 13                                                                                          |                                |
| shock resistance for railway applications according to EN 61373     | Category 1, Class B                                                                                                 |                                |
| vibration resistance for railway applications according to EN 61373 | Category 1, Class B                                                                                                 |                                |
| Substance Prohibitance (Date)                                       | 10/01/2014                                                                                                          |                                |
| cable entry type                                                    | Without                                                                                                             |                                |
| Connections/ Terminals                                              |                                                                                                                     |                                |
| type of electrical connection on enclosure                          | Cable routing above and below, both 1 x M20                                                                         |                                |
| tightening torque of fixing screws in the enclosure cover           | 1.5 1.7 N·m                                                                                                         |                                |
| Ambient conditions                                                  |                                                                                                                     |                                |
| ambient temperature                                                 |                                                                                                                     |                                |
| during operation                                                    | -25 +70 °C                                                                                                          |                                |
| during storage                                                      | -40 +80 °C                                                                                                          |                                |
| environmental category during operation according to IEC 60721      | 3M6, 3S2, 3B2, 3C3, 3K6 (with relative air humidity of 10 condensation in operation permitted for all devices behin |                                |
| Installation/ mounting/ dimensions                                  |                                                                                                                     |                                |
| fastening method of modules and accessories                         | Floor mounting                                                                                                      |                                |
| height                                                              | 89.4 mm                                                                                                             |                                |
| width                                                               | 85 mm                                                                                                               |                                |
| depth                                                               | 64 mm                                                                                                               |                                |
| mounting diameter                                                   | 22.3 mm                                                                                                             |                                |
| positive tolerance of installation diameter                         | 0.4 mm                                                                                                              |                                |
| Certificates/ approvals                                             |                                                                                                                     |                                |
| General Product Approval                                            |                                                                                                                     | Declaration of Con-<br>formity |