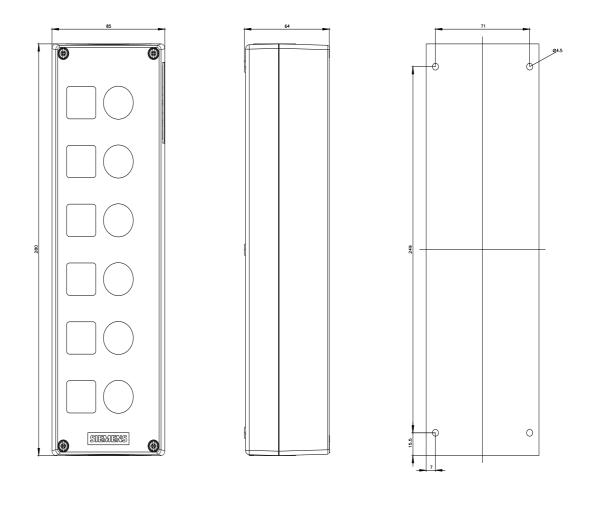

## 3SU1806-0AA00-0AB1

Enclosure for command devices, 22 mm, round, Enclosure material plastic, enclosure top part gray, 6 control points plastic, Recess for labels, without equipment

| product brand name                                                  | SIRIUS ACT                                                                                                                                |  |  |  |  |  |
|---------------------------------------------------------------------|-------------------------------------------------------------------------------------------------------------------------------------------|--|--|--|--|--|
| product designation                                                 | Enclosures                                                                                                                                |  |  |  |  |  |
| product type designation                                            | 3SU1                                                                                                                                      |  |  |  |  |  |
| Enclosure                                                           |                                                                                                                                           |  |  |  |  |  |
| design of the housing                                               | with recess for label                                                                                                                     |  |  |  |  |  |
| shape of the enclosure front                                        | rectangular                                                                                                                               |  |  |  |  |  |
| material of the enclosure                                           | plastic                                                                                                                                   |  |  |  |  |  |
| number of command points                                            | 6                                                                                                                                         |  |  |  |  |  |
| product component protective collar                                 | No                                                                                                                                        |  |  |  |  |  |
| color of the enclosure top part                                     | grey                                                                                                                                      |  |  |  |  |  |
| fastening method of the enclosure                                   | Vertical / horizontal                                                                                                                     |  |  |  |  |  |
| General technical data                                              |                                                                                                                                           |  |  |  |  |  |
| protection class IP                                                 | IP66, IP67, IP69(IP69K)                                                                                                                   |  |  |  |  |  |
| degree of protection NEMA rating                                    | 1, 2, 3, 3R, 4, 4X, 12, 13                                                                                                                |  |  |  |  |  |
| shock resistance for railway applications according to EN 61373     | Category 1, Class B                                                                                                                       |  |  |  |  |  |
| vibration resistance for railway applications according to EN 61373 | Category 1, Class B                                                                                                                       |  |  |  |  |  |
| Substance Prohibitance (Date)                                       | 10/01/2014                                                                                                                                |  |  |  |  |  |
| cable entry type                                                    | Without                                                                                                                                   |  |  |  |  |  |
| Connections/ Terminals                                              |                                                                                                                                           |  |  |  |  |  |
| type of electrical connection on enclosure                          | Cable routing above and below, both 1 x M25                                                                                               |  |  |  |  |  |
| tightening torque of fixing screws in the enclosure cover           | 1.5 1.7 N·m                                                                                                                               |  |  |  |  |  |
| Ambient conditions                                                  |                                                                                                                                           |  |  |  |  |  |
| ambient temperature                                                 |                                                                                                                                           |  |  |  |  |  |
| during operation                                                    | -25 +70 °C                                                                                                                                |  |  |  |  |  |
| during storage                                                      | -40 +80 °C                                                                                                                                |  |  |  |  |  |
| environmental category during operation according to IEC 60721      | 3M6, 3S2, 3B2, 3C3, 3K6 (with relative air humidity of 10 95%, no condensation in operation permitted for all devices behind front panel) |  |  |  |  |  |
| Installation/ mounting/ dimensions                                  |                                                                                                                                           |  |  |  |  |  |
| fastening method of modules and accessories                         | Floor mounting                                                                                                                            |  |  |  |  |  |
|                                                                     | 280 mm                                                                                                                                    |  |  |  |  |  |
| height                                                              |                                                                                                                                           |  |  |  |  |  |
| height<br>width                                                     | 85 mm                                                                                                                                     |  |  |  |  |  |
|                                                                     | 85 mm<br>64 mm                                                                                                                            |  |  |  |  |  |
| width                                                               |                                                                                                                                           |  |  |  |  |  |
| width<br>depth                                                      | 64 mm                                                                                                                                     |  |  |  |  |  |
| width depth mounting diameter                                       | 64 mm<br>22.3 mm                                                                                                                          |  |  |  |  |  |