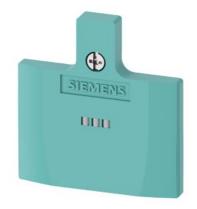

## **SIEMENS**

Data sheet 3SE5240-1AA00

LED cover for position switch for plastic enclosure 50 mm LEDs, yellow/green, 24 V DC Color yellow

| product designation                                               | cover for enclosures, 50 mm wide, plastic, turquoise + LED 24 V DC |                                               |
|-------------------------------------------------------------------|--------------------------------------------------------------------|-----------------------------------------------|
| General technical data                                            |                                                                    |                                               |
| protection class IP                                               | IP66/IP67                                                          |                                               |
| shock resistance                                                  |                                                                    |                                               |
| • according to IEC 60068-2-27                                     | 30g / 11 ms                                                        |                                               |
| vibration resistance                                              |                                                                    |                                               |
| according to IEC 60068-2-6                                        | 0.35 mm/5g                                                         |                                               |
| Substance Prohibitance (Date)                                     | 07/01/2006                                                         |                                               |
| length of the sensor                                              | 53 mm                                                              |                                               |
| width of the sensor                                               | 50 mm                                                              |                                               |
| Ambient conditions                                                |                                                                    |                                               |
| ambient temperature                                               |                                                                    |                                               |
| <ul> <li>during operation</li> </ul>                              | -25 +60 °C                                                         |                                               |
| during storage                                                    | -40 +90 °C                                                         |                                               |
| explosion protection category for dust                            | none                                                               |                                               |
| Enclosure                                                         |                                                                    |                                               |
| design of the housing                                             | block, wide                                                        |                                               |
| coating of the enclosure                                          | Other types                                                        |                                               |
| Drive Head                                                        |                                                                    |                                               |
| design of the actuating element                                   | without                                                            |                                               |
| Installation/ mounting/ dimensions                                |                                                                    |                                               |
| mounting position                                                 | any                                                                |                                               |
| fastening method                                                  | screw fixing                                                       |                                               |
| Supply voltage                                                    |                                                                    |                                               |
| type of voltage of the supply voltage of the optional LED display | DC                                                                 |                                               |
| supply voltage                                                    |                                                                    |                                               |
| • of LED                                                          | 24 V                                                               |                                               |
| design of the interface for safety-related communication          | without                                                            |                                               |
| Communication/ Protocol                                           |                                                                    |                                               |
| design of the interface                                           | without                                                            |                                               |
| Certificates/ approvals                                           |                                                                    |                                               |
| General Product Approval                                          |                                                                    | Functional<br>Safety/Safety of Ma-<br>chinery |