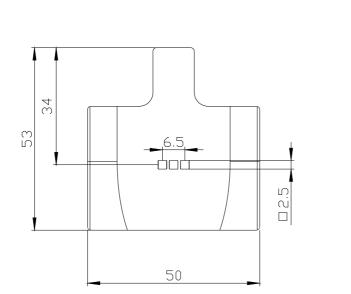

## **SIEMENS**

Data sheet 3SE5240-1AA00

LED cover for position switch for plastic enclosure 50 mm LEDs, yellow/green, 24 V DC Color yellow

| product designation                                               | cover for enclosures, 50 mm wide, plastic, turquoise + LED 24 V DC |                                               |
|-------------------------------------------------------------------|--------------------------------------------------------------------|-----------------------------------------------|
| General technical data                                            |                                                                    |                                               |
| protection class IP                                               | IP66/IP67                                                          |                                               |
| shock resistance                                                  |                                                                    |                                               |
| • according to IEC 60068-2-27                                     | 30g / 11 ms                                                        |                                               |
| vibration resistance                                              |                                                                    |                                               |
| according to IEC 60068-2-6                                        | 0.35 mm/5g                                                         |                                               |
| Substance Prohibitance (Date)                                     | 07/01/2006                                                         |                                               |
| length of the sensor                                              | 53 mm                                                              |                                               |
| width of the sensor                                               | 50 mm                                                              |                                               |
| Ambient conditions                                                |                                                                    |                                               |
| ambient temperature                                               |                                                                    |                                               |
| <ul> <li>during operation</li> </ul>                              | -25 +60 °C                                                         |                                               |
| during storage                                                    | -40 +90 °C                                                         |                                               |
| explosion protection category for dust                            | none                                                               |                                               |
| Enclosure                                                         |                                                                    |                                               |
| design of the housing                                             | block, wide                                                        |                                               |
| coating of the enclosure                                          | Other types                                                        |                                               |
| Drive Head                                                        |                                                                    |                                               |
| design of the actuating element                                   | without                                                            |                                               |
| Installation/ mounting/ dimensions                                |                                                                    |                                               |
| mounting position                                                 | any                                                                |                                               |
| fastening method                                                  | screw fixing                                                       |                                               |
| Supply voltage                                                    |                                                                    |                                               |
| type of voltage of the supply voltage of the optional LED display | DC                                                                 |                                               |
| supply voltage                                                    |                                                                    |                                               |
| • of LED                                                          | 24 V                                                               |                                               |
| design of the interface for safety-related communication          | without                                                            |                                               |
| Communication/ Protocol                                           |                                                                    |                                               |
| design of the interface                                           | without                                                            |                                               |
| Certificates/ approvals                                           |                                                                    |                                               |
| General Product Approval                                          |                                                                    | Functional<br>Safety/Safety of Ma-<br>chinery |