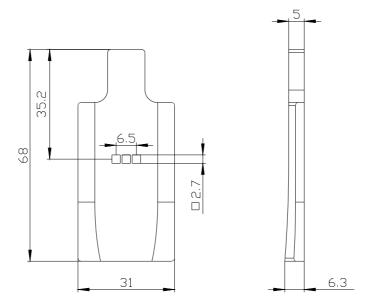

## 3SE5210-1AA00-1AG0

LED cover for position switch Metal 3SE52, for Enclosure according to EN 50047, 31 mm LEDs, yellow/green, 24 V DC Color yellow

| product designation                                               | cover with LEDs 24 V DC, for enclosure 50047, metal, ye | ellow                                         |
|-------------------------------------------------------------------|---------------------------------------------------------|-----------------------------------------------|
| General technical data                                            |                                                         |                                               |
| product function positive opening                                 | Yes                                                     |                                               |
| insulation voltage rated value                                    | 400 V                                                   |                                               |
| protection class IP                                               | IP66/IP67                                               |                                               |
| shock resistance                                                  |                                                         |                                               |
| • according to IEC 60068-2-27                                     | 30g / 11 ms                                             |                                               |
| vibration resistance                                              |                                                         |                                               |
| • according to IEC 60068-2-6                                      | 0.35 mm/5g                                              |                                               |
| Substance Prohibitance (Date)                                     | 07/01/2006                                              |                                               |
| length of the sensor                                              | 53 mm                                                   |                                               |
| width of the sensor                                               | 31 mm                                                   |                                               |
| Ambient conditions                                                |                                                         |                                               |
| ambient temperature                                               |                                                         |                                               |
| during operation                                                  | -25 +60 °C                                              |                                               |
| during storage                                                    | -40 +90 °C                                              |                                               |
| explosion protection category for dust                            | none                                                    |                                               |
| Enclosure                                                         |                                                         |                                               |
| design of the housing                                             | block, narrow                                           |                                               |
| material of the enclosure                                         | metal                                                   |                                               |
| coating of the enclosure                                          | cathodic dip coating                                    |                                               |
| Drive Head                                                        |                                                         |                                               |
| design of the actuating element                                   | without                                                 |                                               |
| Installation/ mounting/ dimensions                                |                                                         |                                               |
| mounting position                                                 | any                                                     |                                               |
| fastening method                                                  | screw fixing                                            |                                               |
| Connections/ Terminals                                            |                                                         |                                               |
| type of electrical connection                                     | screw-type terminals                                    |                                               |
| Supply voltage                                                    |                                                         |                                               |
| type of voltage of the supply voltage of the optional LED display | DC                                                      |                                               |
| supply voltage                                                    |                                                         |                                               |
| • of LED                                                          | 24 V                                                    |                                               |
| design of the interface for safety-related communication          | without                                                 |                                               |
| Communication/ Protocol                                           |                                                         |                                               |
| design of the interface                                           | without                                                 |                                               |
| Certificates/ approvals                                           |                                                         |                                               |
| General Product Approval                                          |                                                         | Functional<br>Safety/Safety of Ma-<br>chinery |