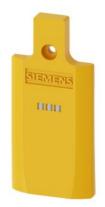

## 3SE5210-1AA00-1AG0

LED cover for position switch Metal 3SE52, for Enclosure according to EN 50047, 31 mm LEDs, yellow/green, 24 V DC Color yellow

| product designation                                               | cover with LEDs 24 V DC, for enclosure 50047, metal, ye | ellow                                         |
|-------------------------------------------------------------------|---------------------------------------------------------|-----------------------------------------------|
| General technical data                                            |                                                         |                                               |
| product function positive opening                                 | Yes                                                     |                                               |
| insulation voltage rated value                                    | 400 V                                                   |                                               |
| protection class IP                                               | IP66/IP67                                               |                                               |
| shock resistance                                                  |                                                         |                                               |
| • according to IEC 60068-2-27                                     | 30g / 11 ms                                             |                                               |
| vibration resistance                                              |                                                         |                                               |
| • according to IEC 60068-2-6                                      | 0.35 mm/5g                                              |                                               |
| Substance Prohibitance (Date)                                     | 07/01/2006                                              |                                               |
| length of the sensor                                              | 53 mm                                                   |                                               |
| width of the sensor                                               | 31 mm                                                   |                                               |
| Ambient conditions                                                |                                                         |                                               |
| ambient temperature                                               |                                                         |                                               |
| during operation                                                  | -25 +60 °C                                              |                                               |
| during storage                                                    | -40 +90 °C                                              |                                               |
| explosion protection category for dust                            | none                                                    |                                               |
| Enclosure                                                         |                                                         |                                               |
| design of the housing                                             | block, narrow                                           |                                               |
| material of the enclosure                                         | metal                                                   |                                               |
| coating of the enclosure                                          | cathodic dip coating                                    |                                               |
| Drive Head                                                        |                                                         |                                               |
| design of the actuating element                                   | without                                                 |                                               |
| Installation/ mounting/ dimensions                                |                                                         |                                               |
| mounting position                                                 | any                                                     |                                               |
| fastening method                                                  | screw fixing                                            |                                               |
| Connections/ Terminals                                            |                                                         |                                               |
| type of electrical connection                                     | screw-type terminals                                    |                                               |
| Supply voltage                                                    |                                                         |                                               |
| type of voltage of the supply voltage of the optional LED display | DC                                                      |                                               |
| supply voltage                                                    |                                                         |                                               |
| • of LED                                                          | 24 V                                                    |                                               |
| design of the interface for safety-related communication          | without                                                 |                                               |
| Communication/ Protocol                                           |                                                         |                                               |
| design of the interface                                           | without                                                 |                                               |
| Certificates/ approvals                                           |                                                         |                                               |
| General Product Approval                                          |                                                         | Functional<br>Safety/Safety of Ma-<br>chinery |