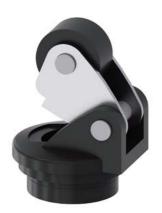

## 3SE5000-0AE10-1AJ0

Actuator head for position switch 3SE52 Roller lever made of metal with Plastic roller 13 mm functional at -40  $^{\circ}\text{C}$ 

| product brand name                                                 | SIRIUS                                    |                                               |                           |
|--------------------------------------------------------------------|-------------------------------------------|-----------------------------------------------|---------------------------|
| product designation                                                | actuator head for position switch         |                                               |                           |
| product type designation                                           | 3SE5                                      |                                               |                           |
| General technical data                                             |                                           |                                               |                           |
| product function positive opening                                  | Yes                                       |                                               |                           |
| shock resistance                                                   |                                           |                                               |                           |
| <ul> <li>according to IEC 60068-2-27</li> </ul>                    | 30g / 11 ms                               |                                               |                           |
| <ul> <li>for railway applications according to EN 61373</li> </ul> | Category 1, Class B                       |                                               |                           |
| vibration resistance                                               |                                           |                                               |                           |
| <ul><li>according to IEC 60068-2-6</li></ul>                       | 0.35 mm/5g                                |                                               |                           |
| <ul> <li>for railway applications according to EN 61373</li> </ul> | Category 1, Class B                       |                                               |                           |
| mechanical service life (operating cycles) typical                 | 15 000 000                                |                                               |                           |
| material of the enclosure of the switch head                       | plastic                                   |                                               |                           |
| reference code according to IEC 81346-2                            | Т                                         |                                               |                           |
| active principle                                                   | mechanical                                |                                               |                           |
| Substance Prohibitance (Date)                                      | 07/01/2006                                |                                               |                           |
| minimum actuating force in directions of actuation                 | 10 N                                      |                                               |                           |
| Ambient conditions                                                 |                                           |                                               |                           |
| ambient temperature                                                |                                           |                                               |                           |
| <ul> <li>during operation</li> </ul>                               | -40 +85 °C                                |                                               |                           |
| during storage                                                     | -40 +90 °C                                |                                               |                           |
| explosion protection category for dust                             | none                                      |                                               |                           |
| Enclosure                                                          |                                           |                                               |                           |
| coating of the enclosure                                           | Other types                               |                                               |                           |
| Drive Head                                                         |                                           |                                               |                           |
| design of the actuating element                                    | Roller lever, metal lever, plastic roller |                                               |                           |
| standard-compliant actuator head                                   | EN 50047, design E                        |                                               |                           |
| shape of the switch head                                           | roller                                    |                                               |                           |
| outer diameter of the switch head                                  | 13 mm                                     |                                               |                           |
| Installation/ mounting/ dimensions                                 |                                           |                                               |                           |
| mounting position                                                  | any                                       |                                               |                           |
| fastening method                                                   | lockable plug-in fixing                   |                                               |                           |
| design of the interface for safety-related communication           | without                                   |                                               |                           |
| Communication/ Protocol                                            |                                           |                                               |                           |
| design of the interface                                            | without                                   |                                               |                           |
| Certificates/ approvals                                            |                                           |                                               |                           |
| General Product Approval                                           |                                           | Functional<br>Safety/Safety of Ma-<br>chinery | Declaration of Conformity |