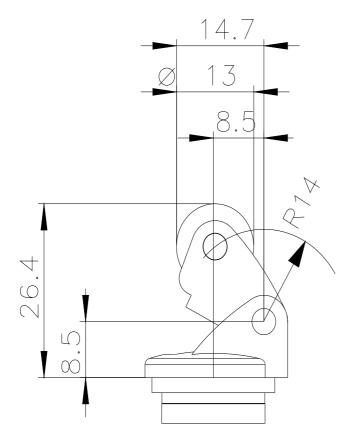

## 3SE5000-0AE10-1AJ0

Actuator head for position switch 3SE52 Roller lever made of metal with Plastic roller 13 mm functional at -40  $^{\circ}\text{C}$ 

| product brand name                                                 | SIRIUS                                    |                                               |                           |
|--------------------------------------------------------------------|-------------------------------------------|-----------------------------------------------|---------------------------|
| product designation                                                | actuator head for position switch         |                                               |                           |
| product type designation                                           | 3SE5                                      |                                               |                           |
| General technical data                                             |                                           |                                               |                           |
| product function positive opening                                  | Yes                                       |                                               |                           |
| shock resistance                                                   |                                           |                                               |                           |
| <ul> <li>according to IEC 60068-2-27</li> </ul>                    | 30g / 11 ms                               |                                               |                           |
| <ul> <li>for railway applications according to EN 61373</li> </ul> | Category 1, Class B                       |                                               |                           |
| vibration resistance                                               |                                           |                                               |                           |
| <ul><li>according to IEC 60068-2-6</li></ul>                       | 0.35 mm/5g                                |                                               |                           |
| <ul> <li>for railway applications according to EN 61373</li> </ul> | Category 1, Class B                       |                                               |                           |
| mechanical service life (operating cycles) typical                 | 15 000 000                                |                                               |                           |
| material of the enclosure of the switch head                       | plastic                                   |                                               |                           |
| reference code according to IEC 81346-2                            | Т                                         |                                               |                           |
| active principle                                                   | mechanical                                |                                               |                           |
| Substance Prohibitance (Date)                                      | 07/01/2006                                |                                               |                           |
| minimum actuating force in directions of actuation                 | 10 N                                      |                                               |                           |
| Ambient conditions                                                 |                                           |                                               |                           |
| ambient temperature                                                |                                           |                                               |                           |
| <ul> <li>during operation</li> </ul>                               | -40 +85 °C                                |                                               |                           |
| during storage                                                     | -40 +90 °C                                |                                               |                           |
| explosion protection category for dust                             | none                                      |                                               |                           |
| Enclosure                                                          |                                           |                                               |                           |
| coating of the enclosure                                           | Other types                               |                                               |                           |
| Drive Head                                                         |                                           |                                               |                           |
| design of the actuating element                                    | Roller lever, metal lever, plastic roller |                                               |                           |
| standard-compliant actuator head                                   | EN 50047, design E                        |                                               |                           |
| shape of the switch head                                           | roller                                    |                                               |                           |
| outer diameter of the switch head                                  | 13 mm                                     |                                               |                           |
| Installation/ mounting/ dimensions                                 |                                           |                                               |                           |
| mounting position                                                  | any                                       |                                               |                           |
| fastening method                                                   | lockable plug-in fixing                   |                                               |                           |
| design of the interface for safety-related communication           | without                                   |                                               |                           |
| Communication/ Protocol                                            |                                           |                                               |                           |
| design of the interface                                            | without                                   |                                               |                           |
| Certificates/ approvals                                            |                                           |                                               |                           |
| General Product Approval                                           |                                           | Functional<br>Safety/Safety of Ma-<br>chinery | Declaration of Conformity |