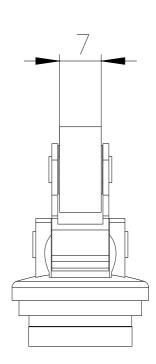

## 3SE5000-0AE10-1AJ0

Actuator head for position switch 3SE52 Roller lever made of metal with Plastic roller 13 mm functional at -40  $^{\circ}\text{C}$ 

| product brand name                                                 | SIRIUS                                    |                                               |                           |
|--------------------------------------------------------------------|-------------------------------------------|-----------------------------------------------|---------------------------|
| product designation                                                | actuator head for position switch         |                                               |                           |
| product type designation                                           | 3SE5                                      |                                               |                           |
| General technical data                                             |                                           |                                               |                           |
| product function positive opening                                  | Yes                                       |                                               |                           |
| shock resistance                                                   |                                           |                                               |                           |
| <ul> <li>according to IEC 60068-2-27</li> </ul>                    | 30g / 11 ms                               |                                               |                           |
| <ul> <li>for railway applications according to EN 61373</li> </ul> | Category 1, Class B                       |                                               |                           |
| vibration resistance                                               |                                           |                                               |                           |
| <ul><li>according to IEC 60068-2-6</li></ul>                       | 0.35 mm/5g                                |                                               |                           |
| <ul> <li>for railway applications according to EN 61373</li> </ul> | Category 1, Class B                       |                                               |                           |
| mechanical service life (operating cycles) typical                 | 15 000 000                                |                                               |                           |
| material of the enclosure of the switch head                       | plastic                                   |                                               |                           |
| reference code according to IEC 81346-2                            | Т                                         |                                               |                           |
| active principle                                                   | mechanical                                |                                               |                           |
| Substance Prohibitance (Date)                                      | 07/01/2006                                |                                               |                           |
| minimum actuating force in directions of actuation                 | 10 N                                      |                                               |                           |
| Ambient conditions                                                 |                                           |                                               |                           |
| ambient temperature                                                |                                           |                                               |                           |
| <ul> <li>during operation</li> </ul>                               | -40 +85 °C                                |                                               |                           |
| during storage                                                     | -40 +90 °C                                |                                               |                           |
| explosion protection category for dust                             | none                                      |                                               |                           |
| Enclosure                                                          |                                           |                                               |                           |
| coating of the enclosure                                           | Other types                               |                                               |                           |
| Drive Head                                                         |                                           |                                               |                           |
| design of the actuating element                                    | Roller lever, metal lever, plastic roller |                                               |                           |
| standard-compliant actuator head                                   | EN 50047, design E                        |                                               |                           |
| shape of the switch head                                           | roller                                    |                                               |                           |
| outer diameter of the switch head                                  | 13 mm                                     |                                               |                           |
| Installation/ mounting/ dimensions                                 |                                           |                                               |                           |
| mounting position                                                  | any                                       |                                               |                           |
| fastening method                                                   | lockable plug-in fixing                   |                                               |                           |
| design of the interface for safety-related communication           | without                                   |                                               |                           |
| Communication/ Protocol                                            |                                           |                                               |                           |
| design of the interface                                            | without                                   |                                               |                           |
| Certificates/ approvals                                            |                                           |                                               |                           |
| General Product Approval                                           |                                           | Functional<br>Safety/Safety of Ma-<br>chinery | Declaration of Conformity |