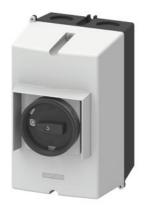

## **SIEMENS**

Data sheet 3RV1923-1DA01

Cast aluminum surface mounting enclosure Degree of protection IP65 72 mm installation width with PE terminal for circuit breaker Size S0  $\,$ 

| product designation                     |                           | Alu surface-mounted housing |                   |
|-----------------------------------------|---------------------------|-----------------------------|-------------------|
| design of the product                   | A                         | Assembly                    |                   |
| General technical data                  |                           |                             |                   |
| product function EMERGENCY OFF function | 1                         | No                          |                   |
| protection class IP of the enclosure    | I                         | P65                         |                   |
| Substance Prohibitance (Date)           | (                         | 07/01/2006                  |                   |
| Enclosure                               |                           |                             |                   |
| material of the enclosure               | 6                         | aluminum                    |                   |
| Installation/ mounting/ dimensions      |                           |                             |                   |
| height                                  | •                         | 170 mm                      |                   |
| width                                   | •                         | 105 mm                      |                   |
| depth                                   | •                         | 135 mm                      |                   |
| Approvals Certificates                  |                           |                             |                   |
| General Product Approval                | Declaration of Conformity |                             | Test Certificates |