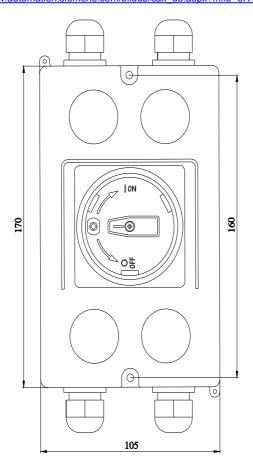

## **SIEMENS**

Data sheet 3RV1923-1DA01

Cast aluminum surface mounting enclosure Degree of protection IP65 72 mm installation width with PE terminal for circuit breaker Size S0  $\,$ 

| product designation                     |                           | Alu surface-mounted housing |                   |
|-----------------------------------------|---------------------------|-----------------------------|-------------------|
| design of the product                   | A                         | Assembly                    |                   |
| General technical data                  |                           |                             |                   |
| product function EMERGENCY OFF function | 1                         | No                          |                   |
| protection class IP of the enclosure    | I                         | P65                         |                   |
| Substance Prohibitance (Date)           | (                         | 07/01/2006                  |                   |
| Enclosure                               |                           |                             |                   |
| material of the enclosure               | 6                         | aluminum                    |                   |
| Installation/ mounting/ dimensions      |                           |                             |                   |
| height                                  | •                         | 170 mm                      |                   |
| width                                   | •                         | 105 mm                      |                   |
| depth                                   | •                         | 135 mm                      |                   |
| Approvals Certificates                  |                           |                             |                   |
| General Product Approval                | Declaration of Conformity |                             | Test Certificates |