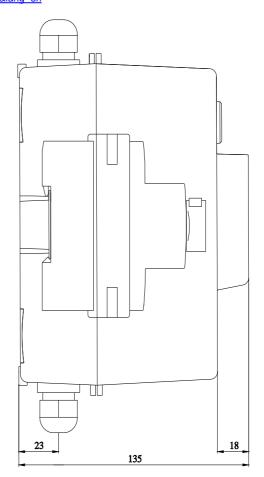

## **SIEMENS**

Data sheet 3RV1923-1DA01

Cast aluminum surface mounting enclosure Degree of protection IP65 72 mm installation width with PE terminal for circuit breaker Size S0  $\,$ 

| product designation                     |                           | Alu surface-mounted housing |                   |
|-----------------------------------------|---------------------------|-----------------------------|-------------------|
| design of the product                   | A                         | Assembly                    |                   |
| General technical data                  |                           |                             |                   |
| product function EMERGENCY OFF function | 1                         | No                          |                   |
| protection class IP of the enclosure    | I                         | P65                         |                   |
| Substance Prohibitance (Date)           | (                         | 07/01/2006                  |                   |
| Enclosure                               |                           |                             |                   |
| material of the enclosure               | 6                         | aluminum                    |                   |
| Installation/ mounting/ dimensions      |                           |                             |                   |
| height                                  | •                         | 170 mm                      |                   |
| width                                   | •                         | 105 mm                      |                   |
| depth                                   | •                         | 135 mm                      |                   |
| Approvals Certificates                  |                           |                             |                   |
| General Product Approval                | Declaration of Conformity |                             | Test Certificates |