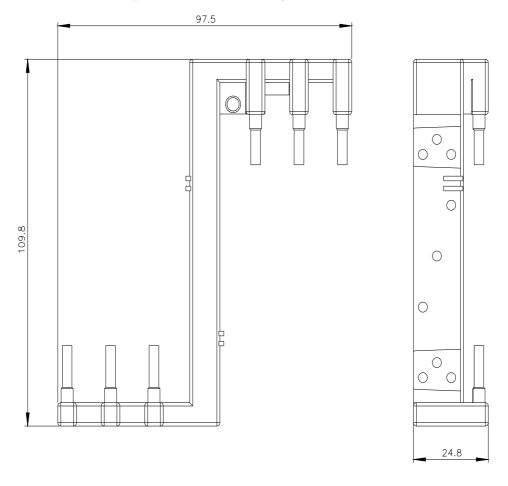

## **SIEMENS**

Data sheet 3RA2926-1A

Safety main power connector for series connection of two contactors 3RT202. Size S0 screw terminal

| SIRIUS                                       |  |
|----------------------------------------------|--|
| connection module for 2 contactors in series |  |
| actuating voltage contactor: AC and DC       |  |
|                                              |  |
| S0                                           |  |
| S0                                           |  |
| 10/01/2009                                   |  |
| 3                                            |  |
|                                              |  |
| screw fixing                                 |  |
| Approvals Certificates                       |  |
| Declaration of Conformity                    |  |
|                                              |  |