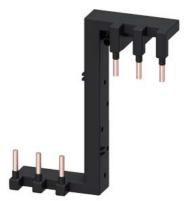

## **SIEMENS**

Data sheet 3RA2926-1A

Safety main power connector for series connection of two contactors 3RT202. Size S0 screw terminal

| SIRIUS                                       |  |
|----------------------------------------------|--|
| connection module for 2 contactors in series |  |
| actuating voltage contactor: AC and DC       |  |
|                                              |  |
| S0                                           |  |
| S0                                           |  |
| 10/01/2009                                   |  |
| 3                                            |  |
|                                              |  |
| screw fixing                                 |  |
| Approvals Certificates                       |  |
| Declaration of Conformity                    |  |
|                                              |  |