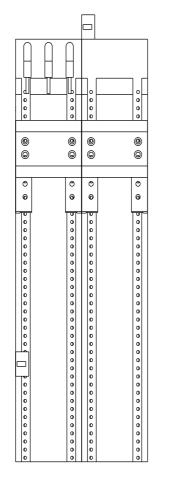

## 3RA2913-1DB1

Wiring kit for screw terminal Electrical and mechanical complete for load feeders fuseless, Size S00 for 60 mm busbar systems consists of Wiring module busbar adapter Device holder and side modules