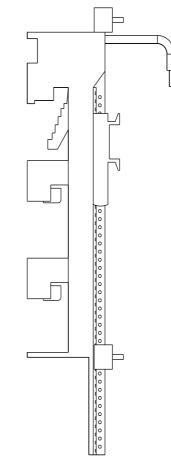

## 3RA2913-1DB1

Wiring kit for screw terminal Electrical and mechanical complete for load feeders fuseless, Size S00 for 60 mm busbar systems consists of Wiring module busbar adapter Device holder and side modules