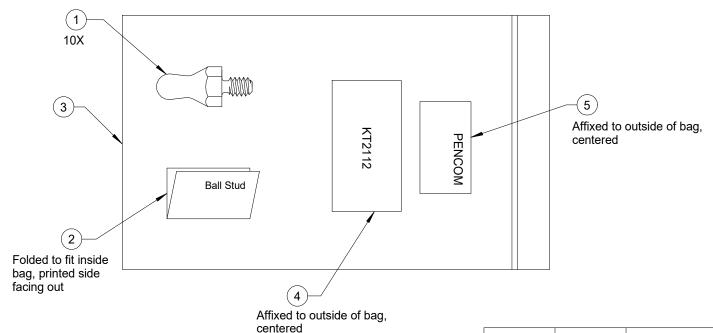

| 5    |                                                                                    | 1      | Pencom Label         | LB1599   | -      |  |
|------|------------------------------------------------------------------------------------|--------|----------------------|----------|--------|--|
| 4    |                                                                                    | 1      | Shipping Label       | LB1336   | -      |  |
| 3 1  |                                                                                    | 1      | Bag                  | PL3184   | -      |  |
| 2    |                                                                                    | 1      | Ball Stud Literature | LT1023   | -      |  |
| 1    |                                                                                    | 10     | Ball Stud            | BS1078   | D      |  |
| ITEN | Л                                                                                  | QTY    | COMPONENT            | PART NO. | REV.   |  |
| Tole | Tolerances (Metric)<br>x.x = ± 0.2                                                 |        |                      |          | REV    |  |
|      | $x.x = \pm 0.2$<br>$x.xx = \pm 0.13$<br>$x^{\circ} = \pm 1^{\circ}$<br>or As Noted |        | KT2112               |          | Α      |  |
|      |                                                                                    |        | SALES DRAWING        |          | SHEET  |  |
| SCAL | .E                                                                                 | N.T.S. |                      |          | 1 of 1 |  |