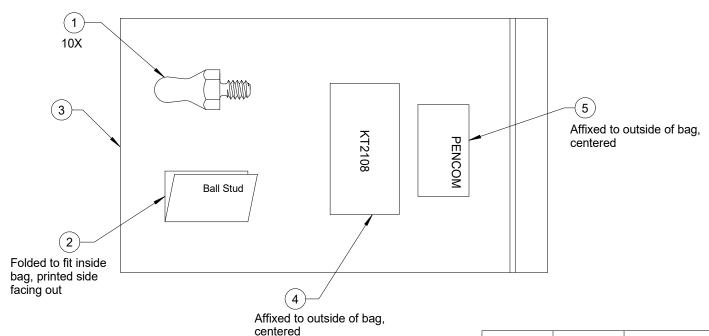

## NOTES:

- 1. \* Denotes critical item for lot inspection.
- 2. No burrs or loose chips. \*
- Material and finish to comply with Directive 2011/65/EU of the European Parliament, and Commission Delegated Directive (EU) 2015/863. \*

| 5                                                                   | 1      | Pencom Label         | LB1599   | -      |  |
|---------------------------------------------------------------------|--------|----------------------|----------|--------|--|
| 4                                                                   | 1      | Shipping Label       | LB1336   | -      |  |
| 3                                                                   | 1      | Bag                  | PL3184   | -      |  |
| 2                                                                   | 1      | Ball Stud Literature | LT1023   | -      |  |
| 1                                                                   | 10     | Ball Stud            | BS1032   | D      |  |
| ITEM                                                                | QTY    | COMPONENT            | PART NO. | REV.   |  |
| Tolerances (Metric)                                                 |        |                      |          | REV    |  |
| $x.x = \pm 0.2$<br>$x.xx = \pm 0.13$<br>$x^{\circ} = \pm 1^{\circ}$ |        | KT2108               |          | Α      |  |
| 1                                                                   | Noted  | SALES DRAWING        |          | SHEET  |  |
| SCALE                                                               | N.T.S. |                      |          | 1 of 1 |  |