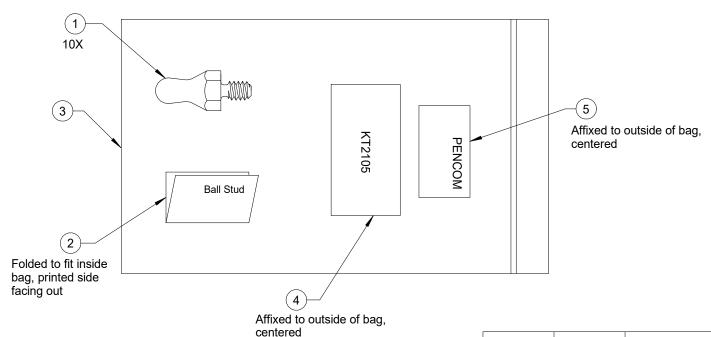

## NOTES:

- 1. \* Denotes critical item for lot inspection.
- 2. No burrs or loose chips. \*
- Material and finish to comply with Directive 2011/65/EU of the European Parliament, and Commission Delegated Directive (EU) 2015/863. \*

## **PENCOM**

1300 Industrial Rd., Unit 21 \* San Carlos, CA 94070 (650) 593-3288 \* (650) 593-3299 FAX www.pencomsf.com

This Drawing is the Property of PENCOM.
It contains confidential, proprietary information that is PENCOM property. Do not disclose to or duplicate for others except as authorized by PENCOM.

|  | 5                                                                                  | 1      | Pencom Label         | LB1599   | -      |  |
|--|------------------------------------------------------------------------------------|--------|----------------------|----------|--------|--|
|  | 4                                                                                  | 1      | Shipping Label       | LB1336   | -      |  |
|  | 3 1                                                                                |        | Bag                  | PL3184   | -      |  |
|  | 2                                                                                  | 1      | Ball Stud Literature | LT1023   | -      |  |
|  | 1                                                                                  | 10     | Ball Stud            | BS1068   | В      |  |
|  | ITEM                                                                               | QTY    | COMPONENT            | PART NO. | REV.   |  |
|  | Tolerances (Metric)<br>x.x = ± 0.2                                                 |        |                      |          | REV    |  |
|  | $x.x = \pm 0.2$<br>$x.xx = \pm 0.13$<br>$x^{\circ} = \pm 1^{\circ}$<br>or As Noted |        | KT2105               |          | А      |  |
|  |                                                                                    |        | SALES DRAWING        |          | SHEET  |  |
|  | SCALE                                                                              | N.T.S. |                      |          | 1 of 1 |  |