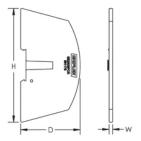

#### PRODUCT ATTRIBUTES

Article Number: 561178

Height: 5.07" Width: 0.22" Depth: 2.65"

#### **DIAGRAMS**