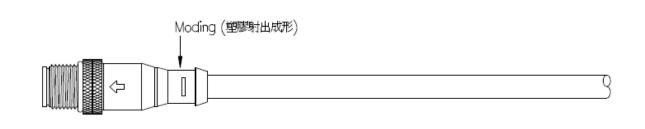

## M12 to RJ45 Ethernet cable

## M12 to RJ45 Ethernet

We can offer the most reliable customized cables for Field bus cables. The cable length can be freely specified. Standard distance model cable is 5 meter, If you need 1 meter or more, select a long distance model.

| Technical Data        |                        |
|-----------------------|------------------------|
| Part Number           | PZBJKB050-0001         |
| Cable Jacket          | PUR                    |
| High flex             | 10,000,000 flex cycles |
| Length                | 5M                     |
| Connector Type side A | RJ45 Plug              |
| Connector Type side B | M12 A Code 4 pin       |
| Ethernet Cable Type   | CAT 5E                 |