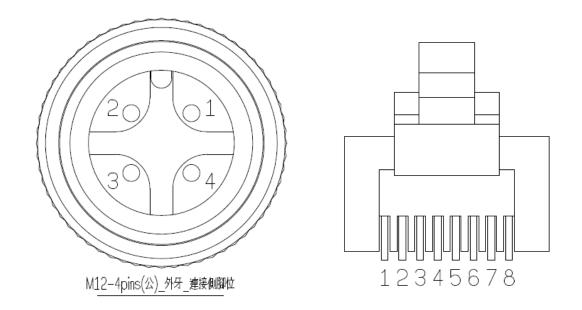

es. The cable length can be freely specified. Standard distance model cable is 5 meter, If you need 1 meter or more, select a long distance model.

| Technical Data        |                        |
|-----------------------|------------------------|
| Part Number           | PZBJKB050-0001         |
| Cable Jacket          | PUR                    |
| High flex             | 10,000,000 flex cycles |
| Length                | 5M                     |
| Connector Type side A | RJ45 Plug              |
| Connector Type side B | M12 A Code 4 pin       |
| Ethernet Cable Type   | CAT 5E                 |

| Application |  |
|-------------|--|
| PROFINET    |  |
| PROFIBUS    |  |
| Ether CAT   |  |
| Ethernet/IP |  |
| Device Net  |  |

## M12 to RJ45 Ethernet

## **Interface Dimensions**