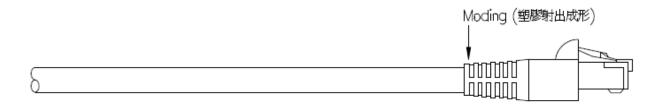

## M12 to RJ45 Ethernet cable

## M12 to RJ45 Ethernet

We can offer the most reliable customized cables for Field bus cables. The cable length can be freely specified. Standard distance model cable is 5 meter, If you need 1 meter or more, select a long distance model.

| Technical Data        |                        |
|-----------------------|------------------------|
| Part Number           | PZBJKB050-0001         |
| Cable Jacket          | PUR                    |
| High flex             | 10,000,000 flex cycles |
| Length                | 5M                     |
| Connector Type side A | RJ45 Plug              |
| Connector Type side B | M12 A Code 4 pin       |
| Ethernet Cable Type   | CAT 5E                 |