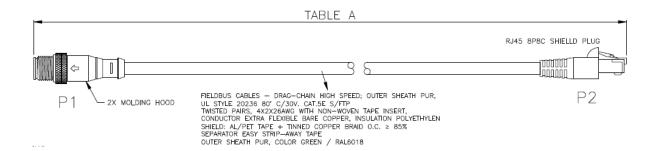

## M12 to RJ45 Ethernet

We can offering the most reliable customized cables for Field bus cables. The cable length can be freely specified. Standard distance model cable is 3 meter, If you need 1 meter or more, select a long distance model.

| Technical Data        |                        |
|-----------------------|------------------------|
| Part Number           | PZBJKB030-0002         |
| Cable Jacket          | PUR                    |
| High flex             | 10,000,000 flex cycles |
| Length                | 3M                     |
| Connector Type side A | RJ45 Plug              |
| Connector Type side B | M12 X Code 8 pin       |
| Ethernet Cable Type   | CAT 5E                 |