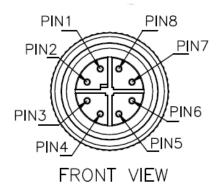

| Technical Data        |                        |
|-----------------------|------------------------|
| Part Number           | PZBJKB030-0002         |
| Cable Jacket          | PUR                    |
| High flex             | 10,000,000 flex cycles |
| Length                | 3M                     |
| Connector Type side A | RJ45 Plug              |
| Connector Type side B | M12 X Code 8 pin       |
| Ethernet Cable Type   | CAT 5E                 |