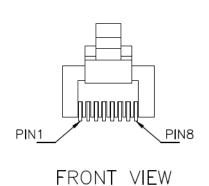

| Technical Data        |                        |
|-----------------------|------------------------|
| Part Number           | PZBJKB030-0002         |
| Cable Jacket          | PUR                    |
| High flex             | 10,000,000 flex cycles |
| Length                | 3M                     |
| Connector Type side A | RJ45 Plug              |
| Connector Type side B | M12 X Code 8 pin       |
| Ethernet Cable Type   | CAT 5E                 |