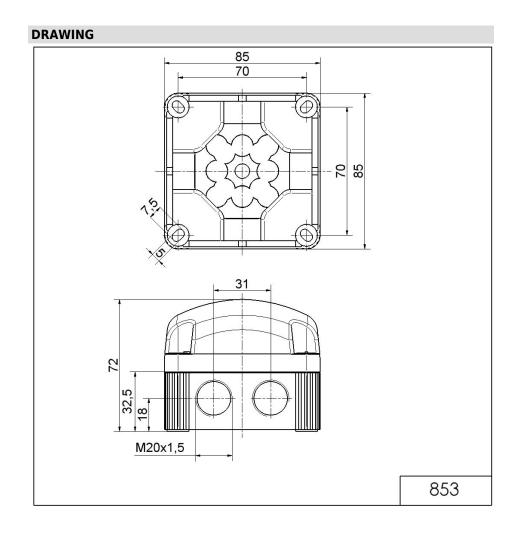

# LED Perm. Beacon BWM 24VDC YE

Part No.: 853.300.55

| Height 72 mm  Materials PC PP-GF  Dome colour Yellow  Housing colour Black  Protection category IP66 IP67  Connection Screw terminals  cross-sectional area maximum 1,50mm² / 16AWG  Cable entry Membrane grommet  Cable entry minimum d = 1 mm d = 6 mm  Cable entry maximum d = 12 mm d = 9 mm  Type of fixing Base mounting Wall mounting                                                                                                                                                                                                                                                                                                                                                                                                                                                                                                                                                                                                                                                                                                                                                                                                                                                                                                                                                                                                                                                                                                                                                                                                                                                                                                                                                                                                                                                                                                                                                                                                                                                                                                                                                                                   | MECHANICAL DATA              |                  |
|--------------------------------------------------------------------------------------------------------------------------------------------------------------------------------------------------------------------------------------------------------------------------------------------------------------------------------------------------------------------------------------------------------------------------------------------------------------------------------------------------------------------------------------------------------------------------------------------------------------------------------------------------------------------------------------------------------------------------------------------------------------------------------------------------------------------------------------------------------------------------------------------------------------------------------------------------------------------------------------------------------------------------------------------------------------------------------------------------------------------------------------------------------------------------------------------------------------------------------------------------------------------------------------------------------------------------------------------------------------------------------------------------------------------------------------------------------------------------------------------------------------------------------------------------------------------------------------------------------------------------------------------------------------------------------------------------------------------------------------------------------------------------------------------------------------------------------------------------------------------------------------------------------------------------------------------------------------------------------------------------------------------------------------------------------------------------------------------------------------------------------|------------------------------|------------------|
| Height 72 mm  Materials PC PP-GF  Dome colour Yellow  Housing colour Black  Protection category IP66 IP67  Connection Screw terminals  cross-sectional area maximum 1,50mm² / 16AWG  Cable entry Membrane grommet  Cable entry minimum d = 1 mm d = 6 mm  Cable entry maximum d = 12 mm d = 9 mm  Type of fixing Base mounting Working temperature minimum -25°C  Working temperature maximum +50°C  Weight with packaging 161 g                                                                                                                                                                                                                                                                                                                                                                                                                                                                                                                                                                                                                                                                                                                                                                                                                                                                                                                                                                                                                                                                                                                                                                                                                                                                                                                                                                                                                                                                                                                                                                                                                                                                                               | Length                       | 85 mm            |
| Materials  PC PP-GF  PP-GF  Dome colour  Housing colour  Black  Protection category  IP66 IP67  Connection  Cross-sectional area maximum  Cable entry  Cable entry minimum  Cable entry maximum  Cable | Width                        | 85 mm            |
| PP-GF  Dome colour  Housing colour  Black  Protection category  IP66 IP67  Connection  Screw terminals  cross-sectional area maximum  1,50mm² / 16AWG  Cable entry  Membrane grommet  d = 1 mm d = 6 mm  Cable entry maximum  d = 12 mm d = 9 mm  Type of fixing  Base mounting Wall mounting  Working temperature minimum  -25°C  Working temperature maximum  Hode  PP-GF  Yellow  Black  IP66 IP67  A membrane  grommet  d = 1 mm d = 9 mm  Type of fixing  Base mounting Wall mounting  Working temperature maximum  +50°C  Weight with packaging  I 61 g                                                                                                                                                                                                                                                                                                                                                                                                                                                                                                                                                                                                                                                                                                                                                                                                                                                                                                                                                                                                                                                                                                                                                                                                                                                                                                                                                                                                                                                                                                                                                                  | Height                       | 72 mm            |
| Housing colour  Protection category  IP66 IP67  Connection  Consection area maximum  Cable entry  Cable entry minimum  Cable entry maximum  Cable entry maxi | Materials                    | . •              |
| Protection category  IP66 IP67  Connection  Screw terminals  cross-sectional area maximum  1,50mm² / 16AWG  Cable entry  Membrane grommet  d = 1 mm d = 6 mm  Cable entry maximum  d = 12 mm d = 9 mm  Type of fixing  Base mounting Wall mounting  Working temperature minimum  -25°C  Working temperature maximum  Hofe  Hof | Dome colour                  | Yellow           |
| Connection Screw terminals  cross-sectional area maximum 1,50mm² / 16AWG  Cable entry Membrane grommet  Cable entry minimum d = 1 mm d = 6 mm  Cable entry maximum d = 12 mm d = 9 mm  Type of fixing Base mounting Wall mounting  Working temperature minimum -25°C  Working temperature maximum +50°C  Weight with packaging 161 g                                                                                                                                                                                                                                                                                                                                                                                                                                                                                                                                                                                                                                                                                                                                                                                                                                                                                                                                                                                                                                                                                                                                                                                                                                                                                                                                                                                                                                                                                                                                                                                                                                                                                                                                                                                           | Housing colour               | Black            |
| cross-sectional area maximum  Cable entry  Cable entry minimum  d = 1 mm d = 6 mm  Cable entry maximum  d = 12 mm d = 9 mm  Type of fixing  Base mounting Wall mounting  Working temperature minimum  -25°C  Working temperature maximum  Weight with packaging  1,50mm² / 16AWG  Membrane grommet  d = 1 mm d = 9 mm  Type of fixing  Base mounting Wall mounting  161 g                                                                                                                                                                                                                                                                                                                                                                                                                                                                                                                                                                                                                                                                                                                                                                                                                                                                                                                                                                                                                                                                                                                                                                                                                                                                                                                                                                                                                                                                                                                                                                                                                                                                                                                                                      | Protection category          | ••               |
| Cable entry  Cable entry minimum  d = 1 mm d = 6 mm  Cable entry maximum  d = 12 mm d = 9 mm  Type of fixing  Base mounting Wall mounting  Working temperature minimum  -25°C  Working temperature maximum  +50°C  Weight with packaging  Membrane grommet  d = 1 mm d = 6 mm -25 °C  For the second sec | Connection                   | Screw terminals  |
| Cable entry minimum $d = 1 \text{ mm}$<br>$d = 6 \text{ mm}$ Cable entry maximum $d = 12 \text{ mm}$<br>$d = 9 \text{ mm}$ Type of fixingBase mounting<br>Wall mountingWorking temperature minimum-25°CWorking temperature maximum $+50$ °CWeight with packaging $161 \text{ g}$                                                                                                                                                                                                                                                                                                                                                                                                                                                                                                                                                                                                                                                                                                                                                                                                                                                                                                                                                                                                                                                                                                                                                                                                                                                                                                                                                                                                                                                                                                                                                                                                                                                                                                                                                                                                                                               | cross-sectional area maximum | 1,50mm² / 16AWG  |
| d = 6  mm Cable entry maximum $d = 12  mm$ $d = 9  mm$ Type of fixing $d = 8  mounting$ Wall mounting $d = 9  mm$ Working temperature minimum $-25  °C$ Working temperature maximum $+50  °C$ Weight with packaging $161  g$                                                                                                                                                                                                                                                                                                                                                                                                                                                                                                                                                                                                                                                                                                                                                                                                                                                                                                                                                                                                                                                                                                                                                                                                                                                                                                                                                                                                                                                                                                                                                                                                                                                                                                                                                                                                                                                                                                   | Cable entry                  | Membrane grommet |
| d = 9 mm  Type of fixing  Base mounting Wall mounting  Working temperature minimum  -25°C  Working temperature maximum  +50°C  Weight with packaging  161 g                                                                                                                                                                                                                                                                                                                                                                                                                                                                                                                                                                                                                                                                                                                                                                                                                                                                                                                                                                                                                                                                                                                                                                                                                                                                                                                                                                                                                                                                                                                                                                                                                                                                                                                                                                                                                                                                                                                                                                    | Cable entry minimum          |                  |
| Wall mounting  Working temperature minimum -25°C  Working temperature maximum +50°C  Weight with packaging 161 g                                                                                                                                                                                                                                                                                                                                                                                                                                                                                                                                                                                                                                                                                                                                                                                                                                                                                                                                                                                                                                                                                                                                                                                                                                                                                                                                                                                                                                                                                                                                                                                                                                                                                                                                                                                                                                                                                                                                                                                                               | Cable entry maximum          | G ==             |
| Working temperature maximum +50°C Weight with packaging 161 g                                                                                                                                                                                                                                                                                                                                                                                                                                                                                                                                                                                                                                                                                                                                                                                                                                                                                                                                                                                                                                                                                                                                                                                                                                                                                                                                                                                                                                                                                                                                                                                                                                                                                                                                                                                                                                                                                                                                                                                                                                                                  | Type of fixing               | •                |
| Weight with packaging 161 g                                                                                                                                                                                                                                                                                                                                                                                                                                                                                                                                                                                                                                                                                                                                                                                                                                                                                                                                                                                                                                                                                                                                                                                                                                                                                                                                                                                                                                                                                                                                                                                                                                                                                                                                                                                                                                                                                                                                                                                                                                                                                                    | Working temperature minimum  | -25°C            |
|                                                                                                                                                                                                                                                                                                                                                                                                                                                                                                                                                                                                                                                                                                                                                                                                                                                                                                                                                                                                                                                                                                                                                                                                                                                                                                                                                                                                                                                                                                                                                                                                                                                                                                                                                                                                                                                                                                                                                                                                                                                                                                                                | Working temperature maximum  | +50°C            |
| Product weight 132 g                                                                                                                                                                                                                                                                                                                                                                                                                                                                                                                                                                                                                                                                                                                                                                                                                                                                                                                                                                                                                                                                                                                                                                                                                                                                                                                                                                                                                                                                                                                                                                                                                                                                                                                                                                                                                                                                                                                                                                                                                                                                                                           | Weight with packaging        | 161 g            |
|                                                                                                                                                                                                                                                                                                                                                                                                                                                                                                                                                                                                                                                                                                                                                                                                                                                                                                                                                                                                                                                                                                                                                                                                                                                                                                                                                                                                                                                                                                                                                                                                                                                                                                                                                                                                                                                                                                                                                                                                                                                                                                                                | Product weight               | 132 g            |