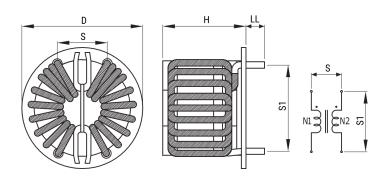

## SCR38B-200-2R3A010JH

Aliases (UALAE2R3A010JH)

KEMET, SCR38, AC Line Filters, Common Mode, 1 mH

Click here for the 3D model.

| Dimensions |            |
|------------|------------|
| D          | 55mm MAX   |
| T          | 55mm MAX   |
| Н          | 35mm MAX   |
| LL         | 4mm +/-1mm |
| S          | 26mm NOM   |
| S1         | 35mm NOM   |
| Wire Size  | 2.3mm      |