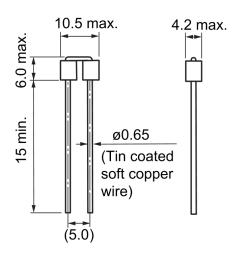

-20/+70°C

Click here for the 3D model.

| Dimensions |            | 1 |
|------------|------------|---|
| D          | 4.2mm MAX  |   |
| L          | 6mm MAX    |   |
| W          | 10.5mm MAX |   |
| LL         | 15mm MIN   |   |
| S          | 5mm NOM    |   |