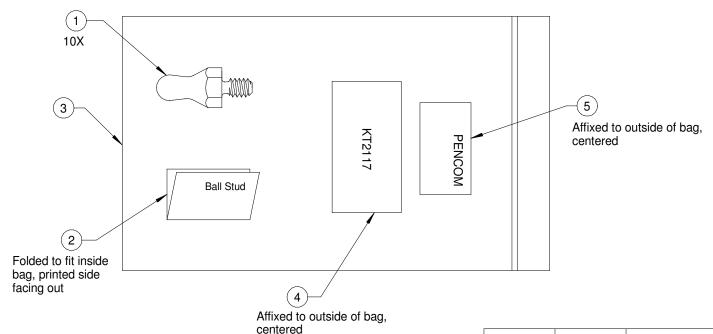

|  | 5                                                                                  | 1   | Pencom Label         | LB1599   | -     |  |
|--|------------------------------------------------------------------------------------|-----|----------------------|----------|-------|--|
|  | 4                                                                                  | 1   | Shipping Label       | LB1336   | -     |  |
|  | 3                                                                                  | 1   | Bag                  | PL3184   | -     |  |
|  | 2                                                                                  | 1   | Ball Stud Literature | LT1023   | -     |  |
|  | 1                                                                                  | 10  | Ball Stud            | BS1002   | D     |  |
|  | ITEM                                                                               | QTY | COMPONENT            | PART NO. | REV.  |  |
|  | Tolerances (Metric)<br>$x.x = \pm 0.2$                                             |     |                      |          | REV   |  |
|  | $x.x = \pm 0.2$<br>$x.xx = \pm 0.13$<br>$x^{\circ} = \pm 1^{\circ}$<br>or As Noted |     | KT2117               |          | Α     |  |
|  |                                                                                    |     | SALES DRAWING        |          | SHEET |  |
|  |                                                                                    |     |                      |          |       |  |