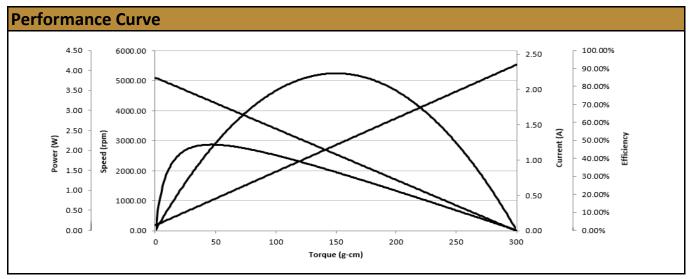

## Contact Us for alternative solutions!

| Specifications |                  |
|----------------|------------------|
| Motor Type:    | Carbon - Brushed |
| Rated Voltage: | 10V DC           |
| Rated Speed:   | 4,300 rpm        |
| Rated Torque:  | 47 g.cm          |
| Rated Current: | 440 mA           |

| No-Load Speed:     | 5,000 rpm (+/- 10%) |
|--------------------|---------------------|
| No-Load Current:   | < 80 mA             |
| Stall Torque:      | 300 g.cm            |
| Max. Power:        | 4 W                 |
| Termination Style: | Terminals           |