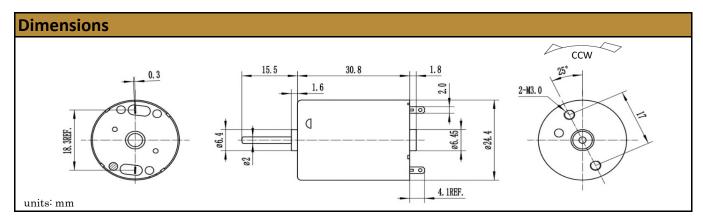

## Contact Us for alternative solutions!

| Specifications |                  |
|----------------|------------------|
| Motor Type:    | Carbon - Brushed |
| Rated Voltage: | 10V DC           |
| Rated Speed:   | 4,300 rpm        |
| Rated Torque:  | 47 g.cm          |
| Rated Current: | 440 mA           |

| No-Load Speed:     | 5,000 rpm (+/- 10%) |
|--------------------|---------------------|
| No-Load Current:   | < 80 mA             |
| Stall Torque:      | 300 g.cm            |
| Max. Power:        | 4 W                 |
| Termination Style: | Terminals           |