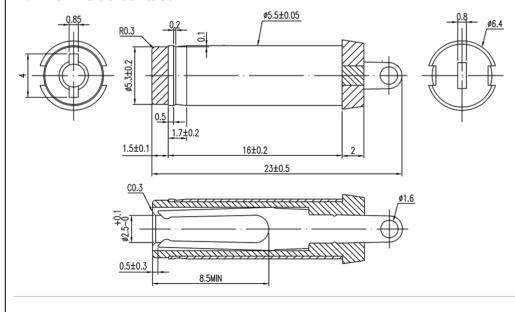

| Rev B2 |  |
| Fax (201) 784-0111  |                                                                                                                                                                                                                                                                                    |        |  |

Hanking:

Description:

Image:

Notes/Modifications/Customizations (notes in this section supersede the values shown in the standard spec):

WIRING:

CENTER OF BARREL PLUG: BLUE OUTSIDE OF BARREL PLUG: BROWN

### Fork for inside contact: