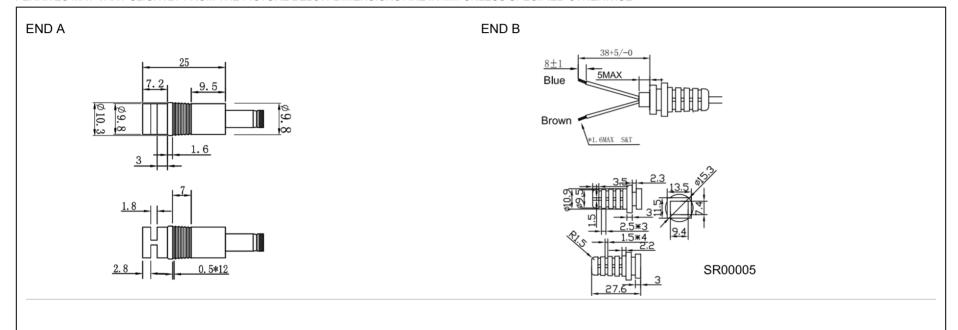

| End A                                                   | Cable                                      | End B                                                                                                    |  |  |
|---------------------------------------------------------|--------------------------------------------|----------------------------------------------------------------------------------------------------------|--|--|
| Code:L-DC00047-1                                        | Code:SIL18-2                               | Code:SR DC00005 38MM                                                                                     |  |  |
| Description:Female barrel, 5.5 x 2.5 x 11mm with spring | Description:GT Cable #SIL18-2: 18 / 2 Cond | Description:GT Cable #SIL18-2: 18 / 2 Conductors, 5.5mmmm Description:MOLDED STRAIN RELIEF WITH 38MM ROJ |  |  |
| contact and locking notch                               | OD, SILICON RUBBER WIRE, 150 Deg.C,        | V, BLUE/BROWN, AND 8 RIJ +                                                                               |  |  |
| Rating (V):48                                           | Approvals:                                 | Rating (V):                                                                                              |  |  |
| Rating (A):8.5                                          | Color:GlobTek Black                        | Rating (A):                                                                                              |  |  |
| Gender:Female                                           | Wire Gauge(AWG):18                         | Gender:N/A                                                                                               |  |  |
| Overmolded:Yes                                          | Cond:2                                     | Overmolded:Yes                                                                                           |  |  |
|                                                         | Type:SILICON RUBBER WIRE                   |                                                                                                          |  |  |
|                                                         | Temperature:150° C                         |                                                                                                          |  |  |
|                                                         | Amps:                                      |                                                                                                          |  |  |
|                                                         | Volts:                                     |                                                                                                          |  |  |
|                                                         | OD:5.5mm                                   |                                                                                                          |  |  |
| L                                                       | ConductorsColors:BLUE/BROWN                |                                                                                                          |  |  |

Hanking:

Description:

Image:

Notes/Modifications/Customizations (notes in this section supersede the values shown in the standard spec):

WIRING:

CENTER OF BARREL PLUG: BLUE OUTSIDE OF BARREL PLUG: BROWN