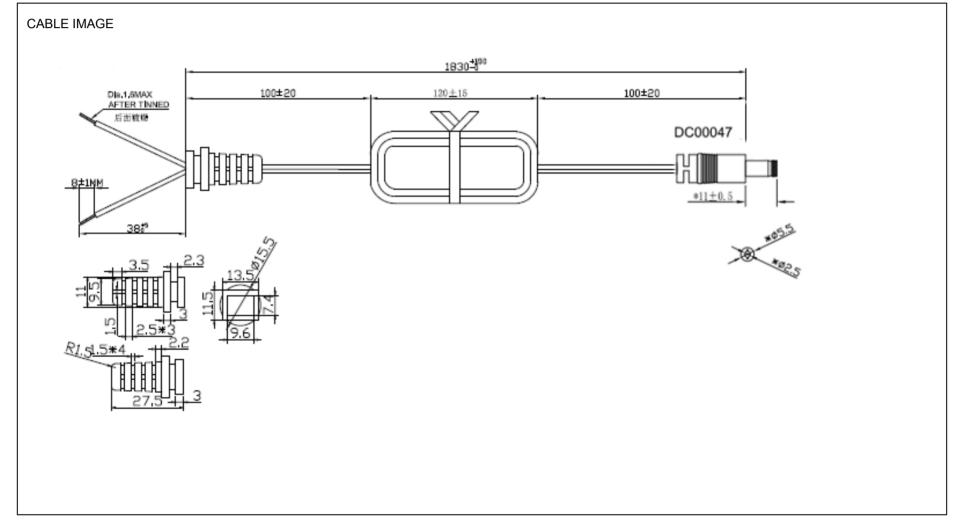

Cordset Information:

CordsetColor:GlobTek Black Cord Length (mm):1830+100/-0

NOTES:

| CIOD I CIX, IIIO.   | Drawing Title: Female barrel, 5.5 x 2.5 x 11mm with spring contact and locking notch to MOLDED STRAIN RELIEF WITH 38MM ROJ AND 8 RIJ +, GT Cable #SIL18-2: 18 / 2 Conductors, 5.5mmmm OD, SILICON RUBBER WIRE, 150 Deg.C, V, BLUE/BROWN, Approvals: , 1830+100/-0mm, GlobTek Black |        |  |
|---------------------|------------------------------------------------------------------------------------------------------------------------------------------------------------------------------------------------------------------------------------------------------------------------------------|--------|--|
| •                   | Model No. Power Cord                                                                                                                                                                                                                                                               |        |  |
| Northvale, NJ 07647 |                                                                                                                                                                                                                                                                                    |        |  |
| Tel. (201) 784-1000 | Part No./Ordering No. LCP6186FSILI-SR(R)                                                                                                                                                                                                                                           | Rev B2 |  |
| Fax (201) 784-0111  |                                                                                                                                                                                                                                                                                    |        |  |

CUSTOMIZED LENGTHS, COLORS, CABLE TYPES, TERMINATIONS/PLUGS/RECEPTACLES AVAILABLE UPON REQUEST. ADDITIONAL PLUG OPTIONS ARE AVAILABLE AT https://www.globtek.com/connectors/ STANDARD PLUGS AND CONNECTORS CAN BE SEEN ONLINE AT https://www.globtek.com/connectors/ ACTUAL CONNECTORS, OVERMOLDS, FERRITES MAY VARY SLIGHTLY FROM THE PICTURE BELOW DIMENSIONS ARE IN MM UNLESS SPECIFIED OTHERWISE

| End A                                                   | Cable                                      | End B                                                                                                    |  |  |
|---------------------------------------------------------|--------------------------------------------|----------------------------------------------------------------------------------------------------------|--|--|
| Code:L-DC00047-1                                        | Code:SIL18-2                               | Code:SR DC00005 38MM                                                                                     |  |  |
| Description:Female barrel, 5.5 x 2.5 x 11mm with spring | Description:GT Cable #SIL18-2: 18 / 2 Cond | Description:GT Cable #SIL18-2: 18 / 2 Conductors, 5.5mmmm Description:MOLDED STRAIN RELIEF WITH 38MM ROJ |  |  |
| contact and locking notch                               | OD, SILICON RUBBER WIRE, 150 Deg.C,        | V, BLUE/BROWN, AND 8 RIJ +                                                                               |  |  |
| Rating (V):48                                           | Approvals:                                 | Rating (V):                                                                                              |  |  |
| Rating (A):8.5                                          | Color:GlobTek Black                        | Rating (A):                                                                                              |  |  |
| Gender:Female                                           | Wire Gauge(AWG):18                         | Gender:N/A                                                                                               |  |  |
| Overmolded:Yes                                          | Cond:2                                     | Overmolded:Yes                                                                                           |  |  |
|                                                         | Type:SILICON RUBBER WIRE                   |                                                                                                          |  |  |
|                                                         | Temperature:150° C                         |                                                                                                          |  |  |
|                                                         | Amps:                                      |                                                                                                          |  |  |
|                                                         | Volts:                                     |                                                                                                          |  |  |
|                                                         | OD:5.5mm                                   |                                                                                                          |  |  |
| L                                                       | ConductorsColors:BLUE/BROWN                |                                                                                                          |  |  |